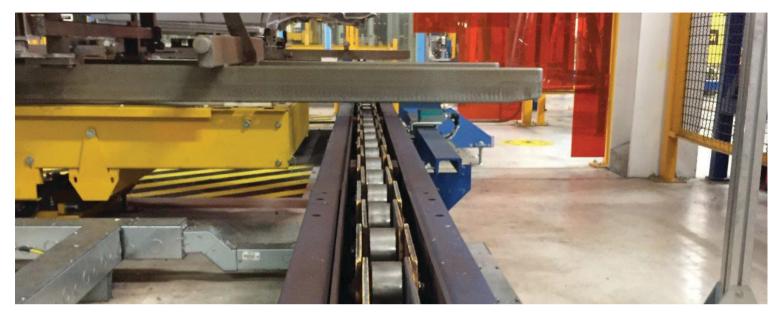

# **KOBO CHAINS**

The precise manufacturing of CC5 chains guarantees a smooth conveying and a high reliability for every application. We develop CC5 chains that can be customized. These chains are designed with removable rollers and guide blocks, which are fastened with screws or clips.

## LUBRICATION-FREE CHAINS

The lubrication-free conveyor chains are manufactured with special bushings which do not require any additional lubrication. They guarantee a long lifetime of the chain and a sustainable low-cost production.