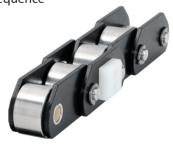

# **KOBO CHAINS**

The precise manufacturing of CC5 chains guarantees a smooth conveying and a high reliability for every application. We develop CC5 chains that can be customized. These chains are designed with removable rollers and guide blocks, which are fastened with screws or clips.

## **BENFEFITS OF MODULAR CC5**

- Variable high roller sequence
- Variable wear pad
- Available in stock